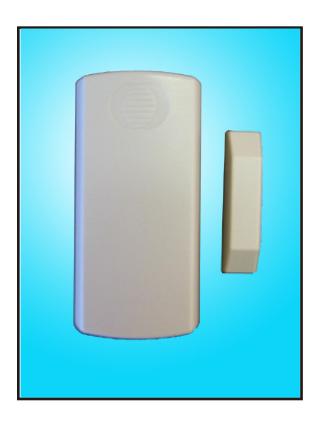

## DS1210W WINDOW & DOOR TRANSMITTER

The DS1210W has an internal reed switch on the side and on one end to accommodate any mounting position. Also included is an internal zone input with screw terminals which can be used at simultaneously with the magnet and reed switches.

The gap between the magnet and the switches can be up to 5/8" (16 mm).

The front cover is protected with a tamper switch.

SPECIFICA TIONS

External contact: N/O or N/C

Distance of wire attached

to external contact: 10 feet (3m)